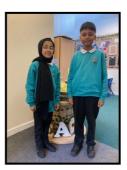

## **Uniform - required**

White polo shirt with or without the school logo Jade sweatshirt or cardigan with or without the school logo Black trousers or knee length skirt Black or white socks or black tights Black headscarf - optional Green gingham dress or playsuit - optional Black shoes or plain black trainers Outdoor coat