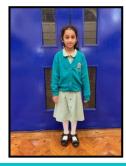

## **Uniform - required**

White polo shirt with or without the school logo Jade sweatshirt or cardigan with or without the school logo Black trousers or knee length skirt Black or white socks or black tights Black headscarf - optional Green gingham dress or playsuit - optional Black shoes or plain black trainers Outdoor coat